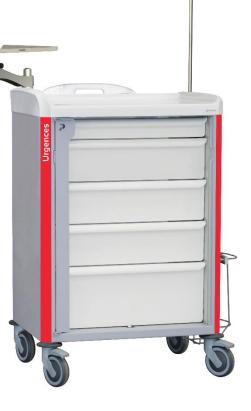

# **Neop** 600 x 400 emergency trolleys with joint drawers

- Height 100 cm
- Ergonomic gripping area
- Door wing lock with 1 batch of 20 seals. Access to the content of the trolley breaking the seal by simple twist. After each use, the trolley is reequipped, then closed by a single-use numbered seal.
- 5 joint drawers
- Cardiac massage board on support

# **Standard configuration - PREMIUM**

600 x 400 emergency trolleys with joint drawers

Ref. 8Y164H100P4.U2