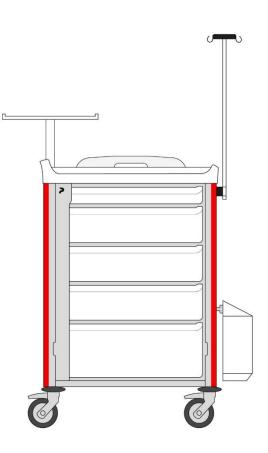

#### Peripheral accessories

- 1 batch of 20 seals
- 1 cardiac massage board holder
- 1 cardiac massage board
- 1 monitoring holder
- 1 IV pole with 2 hooks
- 1 lateral standard rail bottom right
- 1 oxygen tank holder

#### Internal fittings

- 1 drawer 600 x 400 height 75 mm
- 3 drawers 600 x 400 height 155 mm
- 1 drawer 600 x 400 height 235 mm

## Accessories and internal fittings

Ergonomic handle, upper frame, standard rail, bag holder... Please referto product data sheets.