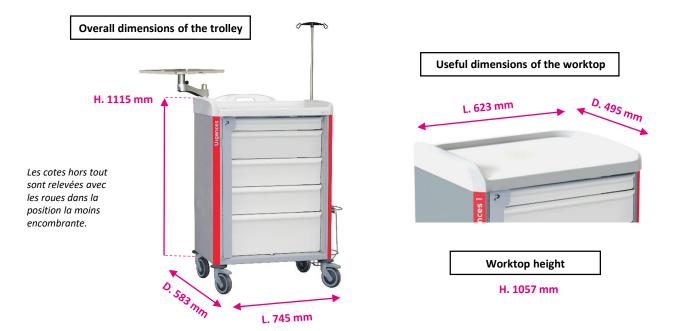

- Height 100 cm
- Ergonomic gripping area
- Door wing lock with 1 batch of 20 seals. Access to the content of the trolley breaking the seal by simple twist. After each use, the trolley is reequipped, then closed by a single-use numbered seal.
- 5 joint drawers
- Cardiac massage board on support

### **Additional information**

| Wheels         | 125 mm diameter - 2 breaking wheels + 2 swivelling wheels - wheel and wheel-pin double blocking |  |
|----------------|-------------------------------------------------------------------------------------------------|--|
| Empty weight   | 24 kg                                                                                           |  |
| Capacity       | 20 levels of 40 mm                                                                              |  |
| Locking system | Seals                                                                                           |  |